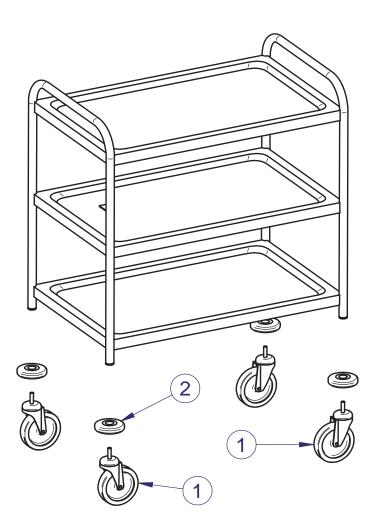

# Mounting Scheme

| Spa  | Spare Parts  |                                          |                  |  |  |
|------|--------------|------------------------------------------|------------------|--|--|
| Pos. | Code         | Description                              | All the articles |  |  |
| 1    | 005151250001 | Wheel diam. 125 mm                       | Х                |  |  |
| 1    | 005151250002 | Wheel diam. 125 mm with brake            | Х                |  |  |
| 1    | 005201250011 | Shockproof wheel diam. 125 mm            | Х                |  |  |
| 1    | 005201250012 | Shockproof wheel diam. 125 mm with brake | Х                |  |  |
| 2    | 233004680005 | Rubber bumpers                           | Х                |  |  |