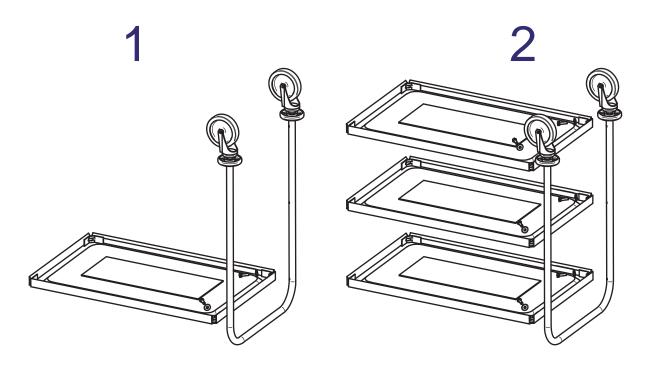

### Installation

The stainless steel shelves Trolleys, object of this manual, are delivered in a single packaging, disassembled.

After removing the packaging, make sure of the completeness of the equipments.

If present, remove the protection films from the trolley.

Mount the trolley according to the scheme in "MOUNTING SCHEME".