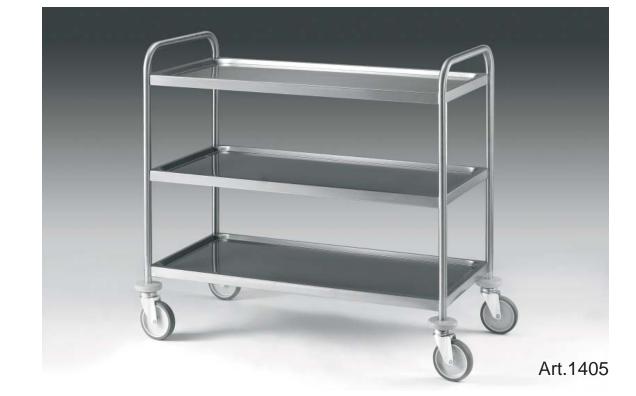

### Installation

The stainless steel shelves Trolleys, object of this manual, are delivered in a single packaging, disassembled.

After removing the packaging, make sure of the completeness of the equipments.

If present, remove the protection films from the trolley.

Mount the trolley according to the scheme in "MOUNTING SCHEME".