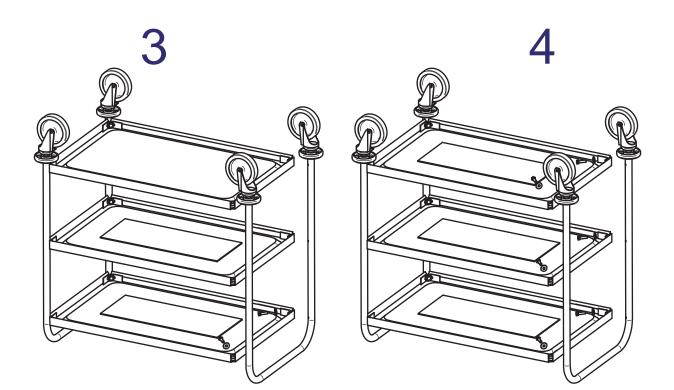

### Installation

The stainless steel shelves Trolleys, object of this manual, are delivered in a single packaging, disassembled.

After removing the packaging, make sure of the completeness of the equipments.

If present, remove the protection films from the trolley.

Mount the trolley according to the scheme in "MOUNTING SCHEME".